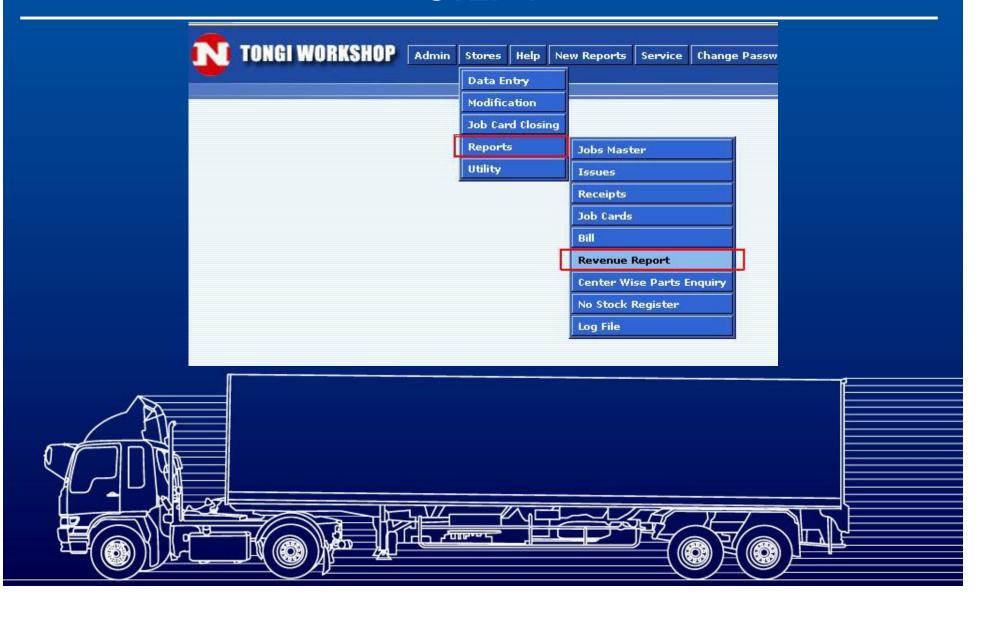

(SERVICE AND PARTS)

100 TONGI INDUSTRIAL AREA, GARZIPUR

# SOFTWARE DOCUMENTARY (IT DIVISION)

REF: IT CIRCULAR\_REF\_NML\_SE\_IT\_SOFT\_21092011\_12

## REVENUE REPORT STEP 1



## REVENUE REPORT STEP 2





## REVENUE REPORT STEP 3

Spare report shows only COST

#### Nitol Motors Ltd.(NSW Tangail) Rabna Bipas More, Opposite Intraco CNG Station, Tangail

01744291722

Print Date: 21 - Sep - 11 Statement of Revenue from 01 - Sep - 11 To 21 - Sep - 11

SPARE Bills - Cash & Credit

Page 1 of 2

| Bill No | Bill Date    | Customer Name           | J.Card No | Vehicle Reg. No   | VAT     | Discount | Payment Amount |           |
|---------|--------------|-------------------------|-----------|-------------------|---------|----------|----------------|-----------|
|         | i            |                         | į.        |                   |         |          | Cost           | Bill      |
| 82      | Sep 18, 2011 | MD.JAHANGIR ALAM        | W_377     | DM-NA-14-8