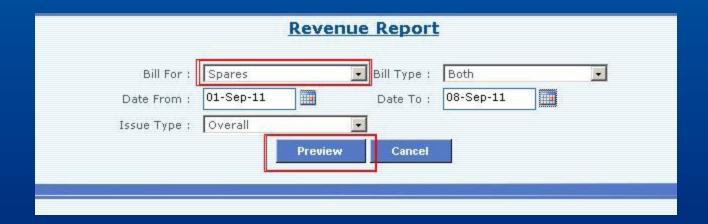

(SERVICE AND PARTS)

100 TONGI INDUSTRIAL AREA, GARZIPUR

# SOFTWARE DOCUMENTARY (IT DIVISION)

REF: IT CIRCULAR\_REF\_NML\_SE\_IT\_SOFT\_21092011\_12

## REVENUE REPORT STEP 1



## REVENUE REPORT STEP 2





## REVENUE REPORT STEP 3

Spare report shows only COST

#### Nitol Motors Ltd.(NSW Tangail) Rabna Bipas More, Opposite Intraco CNG Station, Tangail

01744291722

Print Date: 21 - Sep - 11 Statement of Revenue from 01 - Sep - 11 To 21 - Sep - 11

SPARE Bills - Cash & Credit

Page 1 of 2

| Bill No | Bill Date    | Customer Name           | J.Card No | Vehicle Reg. No   | VAT     | Discount | Payment Amount |           |
|---------|--------------|-------------------------|-----------|-------------------|---------|----------|----------------|-----------|
|         | i            |                         | į.        |                   |         |          | Cost           | Bill      |
| 82      | Sep 18, 2011 | MD.JAHANGIR ALAM        | W_377     | DM-NA-14-8545     | 0.00    | 0.00